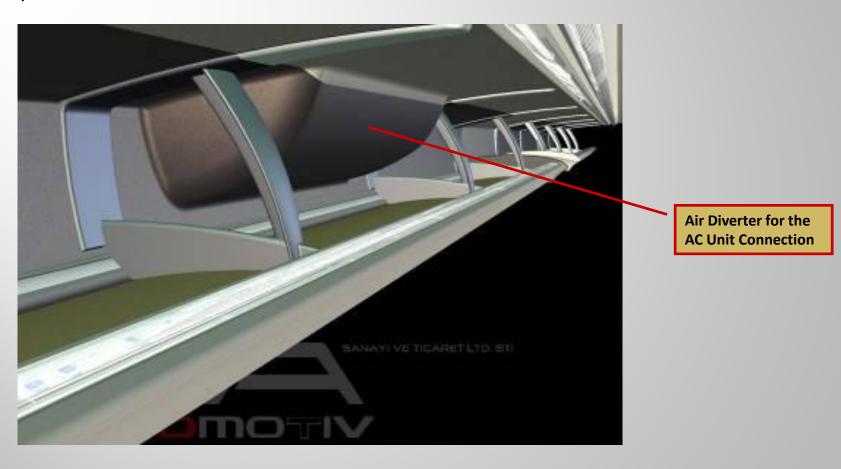

#### A/C Connection:

Connection to the AC System should be checked & discussed on the vehicle. As we do not have the complete 3D data of the vehicle; we cannot prepare the 100% solution yet. An Air Diverter of ABS Vacuum Thermoformed can be needed according to the position of the AC air inlet.