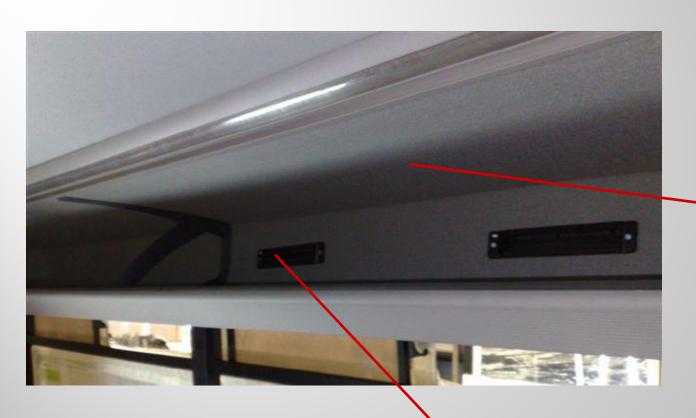

Moquette upholstery inside the complete luggage rack

Air Diffusers inside the luggage rack are available upon request.

The Air Channel is completely open able for the Service/Maintenance Purposes via the special hinge system.