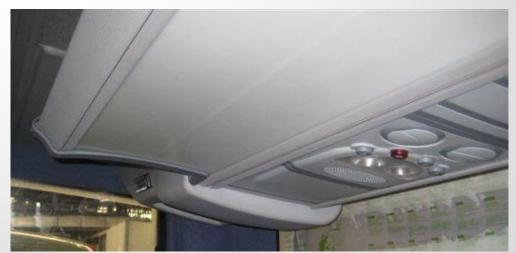

### Flap for Driver/Hostess

**FLAP SOLUTION For The Driver & Hostess** 

We also have the ready solution for the flap area to be used by the driver and the hostess. The ABS vacuum thermoformed flap has the cylinder lock and the interior of the flap area is moquette upholstered.