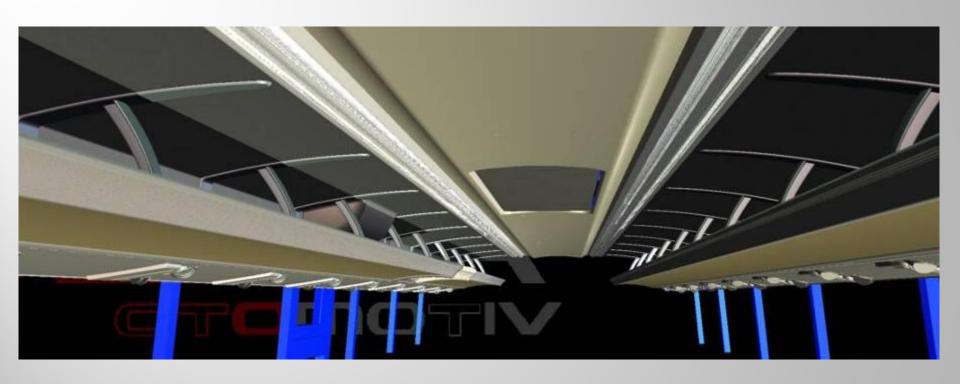

Moquette upholstery inside the complete luggage rack

Air Diffusers inside the luggage rack are available upon request.

The Air Channel is completely open able for the Service/Maintenance Purposes via the special hinge system.