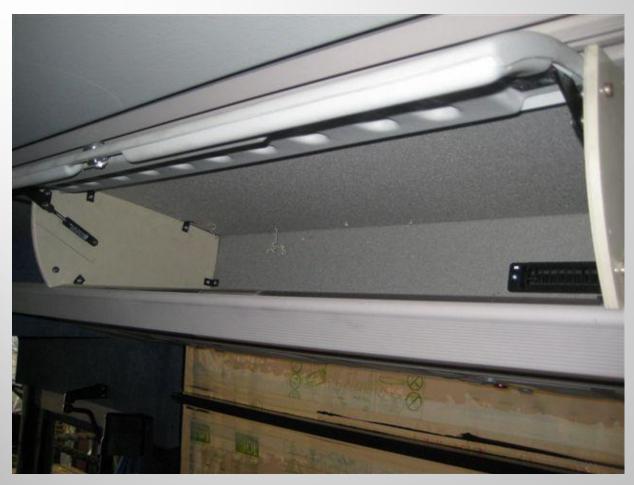

#### **OVERDOOR SOLUTION**

The luggage rack is interrupted via soft plastic caps for the over door areas; where the air channel continues w/o interruption.

Soft Plastic Luggage Rack Cap