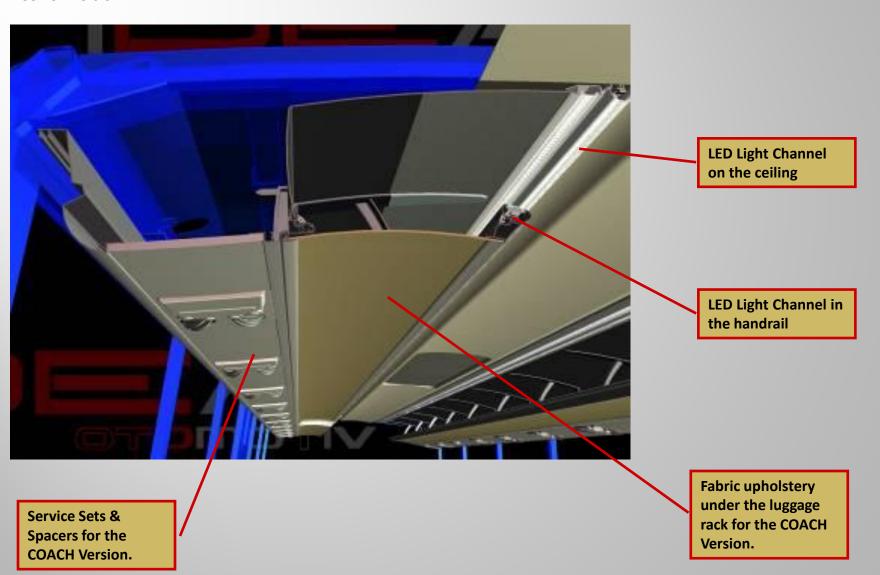

### **Different Types of Service Set Options**

**IDEA Service Set for Coach Version** 

**Individual SS for Intercity Version** 

**OVAL Service Set for Coach Version** 

**UNIVERSAL Service Set for Intercity Version** 

Moquette upholstery inside the complete luggage rack

Air Diffusers inside the luggage rack are available upon request.

The Air Channel is completely open able for the Service/Maintenance Purposes via the special hinge system.