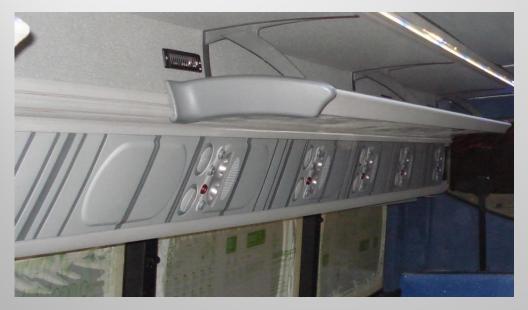

### **Different Types of Service Set Options**

**IDEA Service Set for Coach Version** 

**Individual SS for Intercity Version** 

**OVAL Service Set for Coach Version** 

**UNIVERSAL Service Set for Intercity Version** 