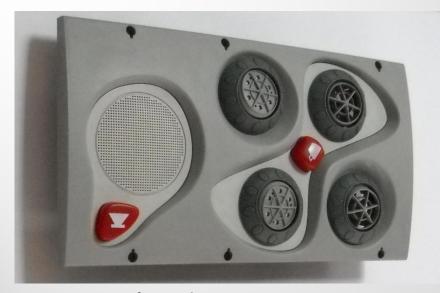

### **Different Types of Service Set Options**

**IDEA Service Set for Coach Version** 

**Individual SS for Intercity Version** 

**OVAL Service Set for Coach Version** 

**UNIVERSAL Service Set for Intercity Version** 