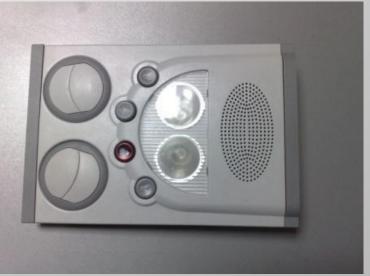

### **Different Types of Service Set Options**

**IDEA Service Set for Coach Version** 

**Individual SS for Intercity Version** 

**OVAL Service Set for Coach Version** 

**UNIVERSAL Service Set for Intercity Version** 