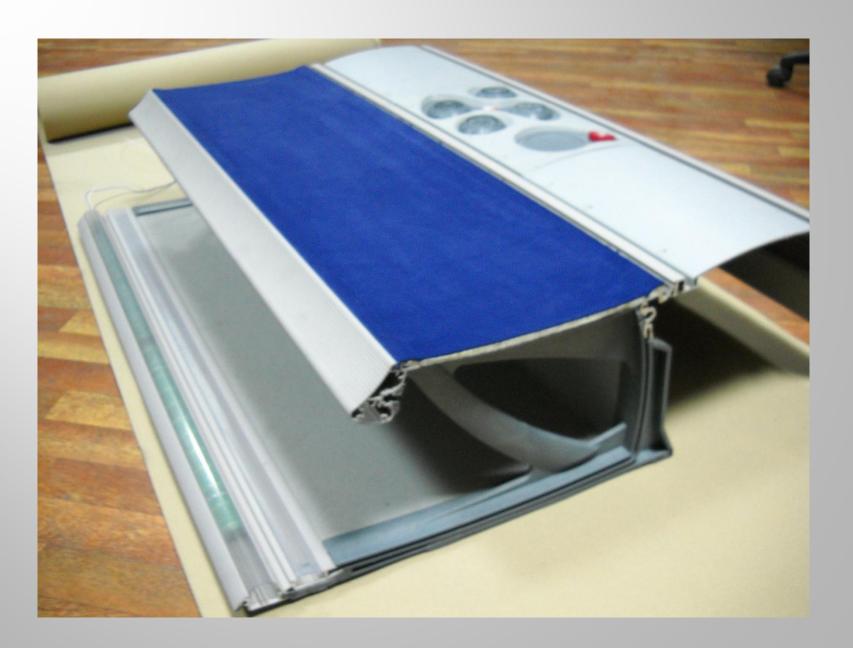

#### **OVERDOOR SOLUTION**

The luggage rack is interrupted via soft plastic caps for the over door areas; where the air channel continues w/o interruption.

Soft Plastic Luggage Rack Cap