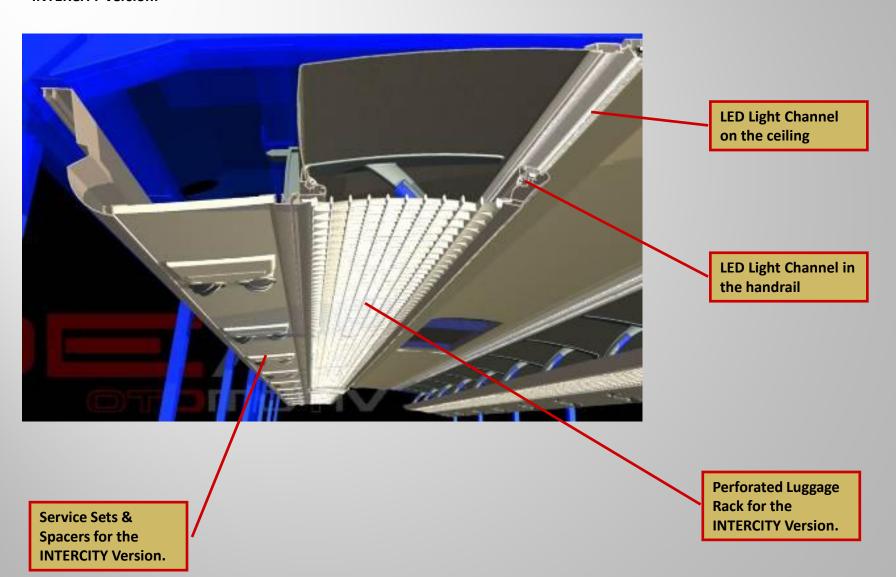

**IDEA INTERCOACH LUGGAGE RACK & AIR CHANNEL SYSTEM** 

#### **IDEA INTERCOACH LUGGAGE RACK & AIR CHANNEL SYSTEM**



### **Application of the System to Different Sections**

Our system is applicable into different sections of intercity vehicles and coaches.







## SAMANI VE TREARITY LTD. STIT

#### **COACH Version:**



## SANAVI VE TRCAREY LTD. ST

#### **INTERCITY Version:**



#### **IDEA INTERCOACH LUGGAGE RACK & AIR CHANNEL SYSTEM**









#### **OVERDOOR SOLUTION**

The luggage rack is interrupted via soft plastic caps for the over door areas; where the air channel continues w/o interruption.

Soft Plastic Luggage Rack Cap

## SAMANI VE YICANEY LTZ. ET

### **Different Types of Service Set Options**



**IDEA Service Set for Coach Version** 



**Individual SS for Intercity Version** 

**OVAL Service Set for Coach Version** 



**UNIVERSAL Service Set for Intercity Version** 



#### A/C Connection:



Connection to the AC System should be checked & discussed on the vehicle. As we do not have the complete 3D data of the vehicle; we cannot prepare the 100% solution yet. An Air Diverter of ABS Vacuum Thermoformed can be needed according to the position of t