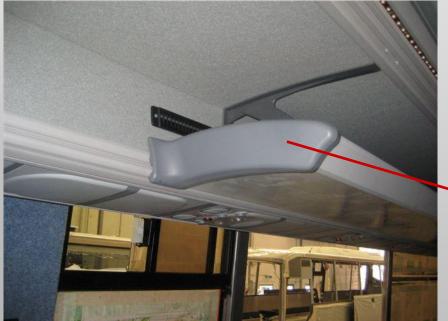

### **Different Types of Service Set Options**

**IDEA Service Set for Coach Version** 

**Individual SS for Intercity Version** 

**OVAL Service Set for Coach Version** 

**UNIVERSAL Service Set for Intercity Version** 