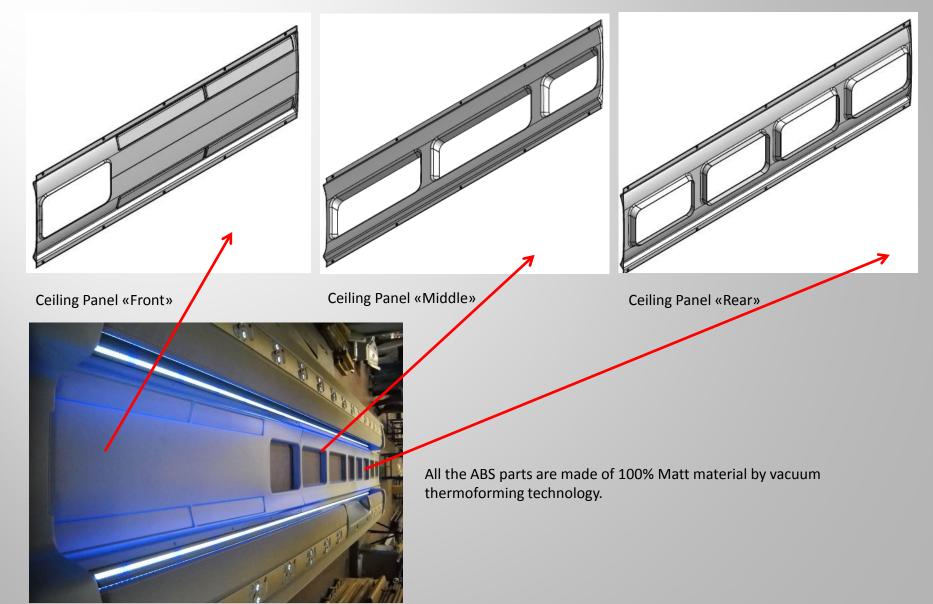

## **ABS Vacuum Thermoformed Parts**

## **ABS Vacuum Thermoformed Parts**

Front Header

Rear Header Central

Rear Header Left & Right

Rear Corner Left & Right

Middle Door Header