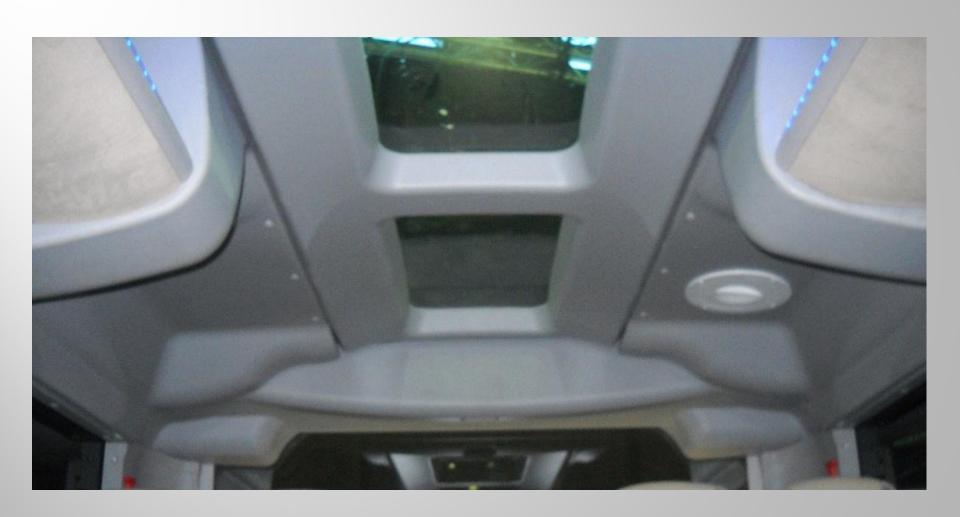

www.ideaotomotiv.com

Our ECOLUX Luggage Rack & Air Channel System is specially designed to be used in the coaches, which would like to be having a competitive cost level. Besides it's reasonable price, it has a wide selection of options as; different kinds of service sets, LED light channels in different positions, etc. Via different types of support brackets; the system is also applicable to different vehicles' sections in different dimensions.

**Section Application** of our system can be easily done to any kind of bus body thanks to it's flexible engineering.

**Support Brackets;** The luggage rack and air channel system is fixed into the vehicle, via the support brackets which are made of laser cut metal + plastic injected combination. The loading capacity of the system is approx. 100 kg per meter.