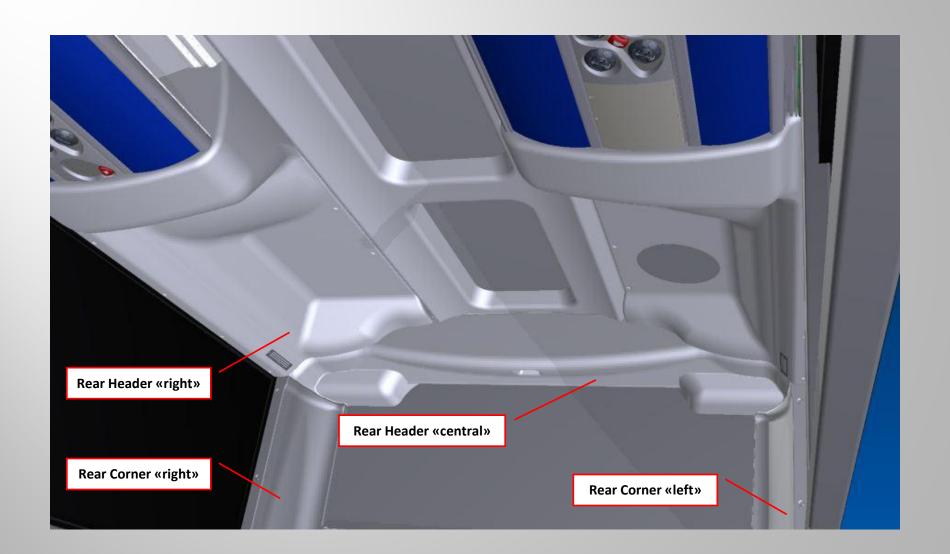

## **ABS Vacuum Thermoformed Parts**

Front Header

Rear Header Central

Rear Header Left & Right

Rear Corner Left & Right

Middle Door Header