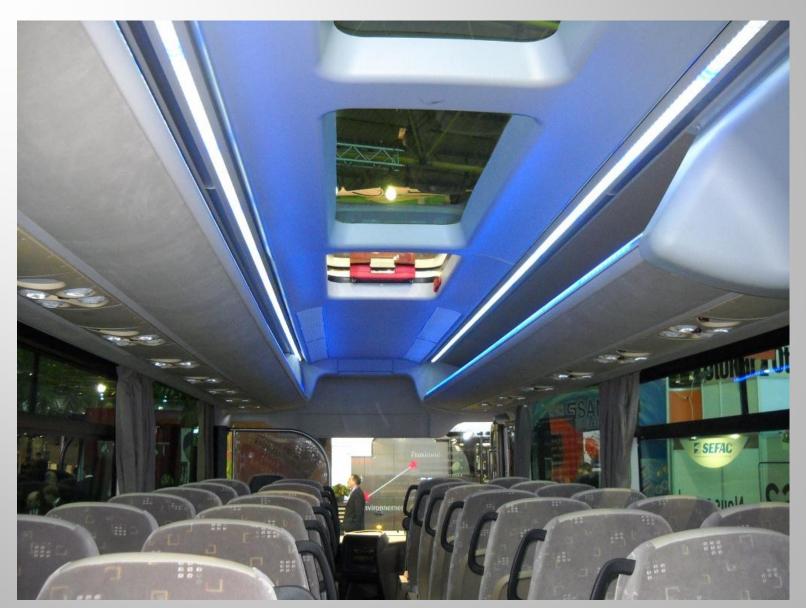

www.ideaotomotiv.com

Our ECOLUX Luggage Rack & Air Channel System is specially designed to be used in the coaches, which would like to be having a competitive cost level. Besides it's reasonable price, it has a wide selection of options as; different kinds of service sets, LED light channels in different positions, etc. Via different types of support brackets; the system is also applicable to different vehicles' sections in different dimensions.

**Section Application** of our system can be easily done to any kind of bus body thanks to it's flexible engineering.

**Support Brackets;** The luggage rack and air channel system is fixed into the vehicle, via the support brackets which are made of laser cut metal + plastic injected combination. The loading capacity of the system is approx. 100 kg per meter.

## **Different Types of Service Sets**

Our ECOLUX Luggage Rack & Air Channel System is available with two different kinds of service sets;

- New Idea CONCAVE Service Set
- IDEA Service Set

**Idea New CONCAVE Service Set** 