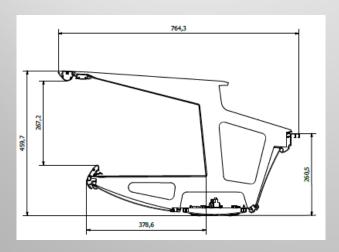

**Section Application** of our system can be easily done to any kind of bus body thanks to it's flexible engineering.

**Support Brackets;** The luggage rack and air channel system is fixed into the vehicle, via the support brackets which are made of laser cut metal + plastic injected combination. The loading capacity of the system is approx. 100 kg per meter.