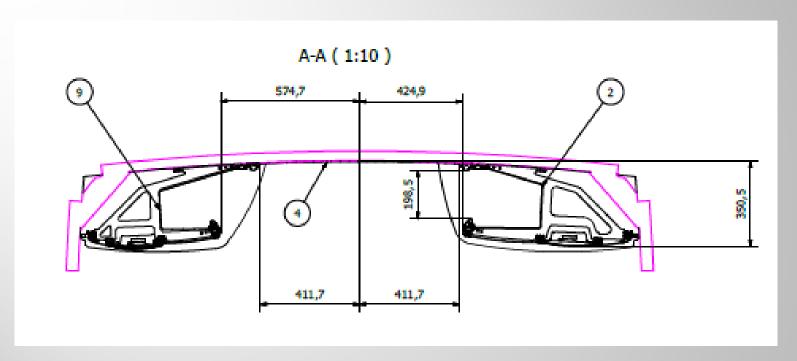

**Section Application** of our system can be easily done to any kind of bus body thanks to it's flexible engineering.

**Support Brackets;** The luggage rack and air channel system is fixed into the vehicle, via the support brackets which are made of laser cut metal + plastic injected combination. The loading capacity of the system is approx. 100 kg per meter.