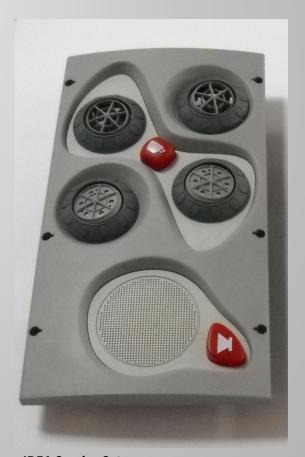

## **Different Types of Service Sets**

Our ECOLUX Luggage Rack & Air Channel System is available with two different kinds of service sets;

- New Idea CONCAVE Service Set
- IDEA Service Set

**Idea New CONCAVE Service Set** 

**IDEA Service Set** 

IDEA Otomotiv Ltd. Sti.

Beşevler Küçük Sanayi Sitesi Yanı, Üçevler Mahallesi,

51.Sokak No:3 Nilüfer – Bursa / TURKEY

Tel: +90 224 443 46 71/72 Fax: +90 224 443 46 73

E-mail: <a href="mailto:sales@ideaotomotiv.com">sales@ideaotomotiv.com</a>
Web : www.ideaotomotiv.com