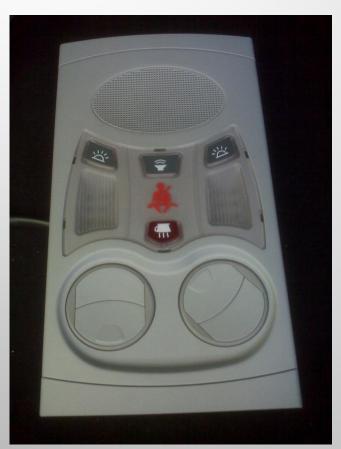

## **Different Types of Service Sets**

Our ECOLUX Luggage Rack & Air Channel System is available with two different kinds of service sets;

- New Idea CONCAVE Service Set
- IDEA Service Set

**Idea New CONCAVE Service Set** 

**IDEA Service Set** 

IDEA Otomotiv Ltd. Sti.

Beşevler Küçük Sanayi Sitesi Yanı, Üçevler Mahallesi,

51.Sokak No:3 Nilüfer – Bursa / TURKEY

Tel: +90 224 443 46 71/72 Fax: +90 224 443 46 73

E-mail: <a href="mailto:sales@ideaotomotiv.com">sales@ideaotomotiv.com</a>
Web : www.ideaotomotiv.com