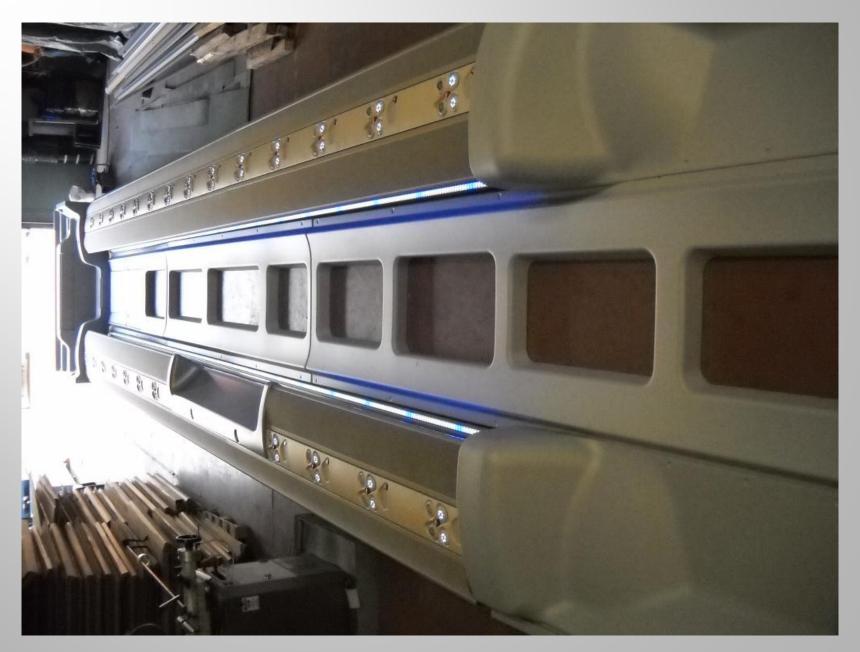

www.ideaotomotiv.com

Our ECOLUX Luggage Rack & Air Channel System is specially designed to be used in the coaches, which would like to be having a competitive cost level. Besides it's reasonable price, it has a wide selection of options as; different kinds of service sets, LED light channels in different positions, etc. Via different types of support brackets; the system is also applicable to different vehicles' sections in different dimensions.

**Section Application** of our system can be easily done to any kind of bus body thanks to it's flexible engineering.

**Support Brackets;** The luggage rack and air channel system is fixed into the vehicle, via the support brackets which are made of laser cut metal + plastic injected combination. The loading capacity of the system is approx. 100 kg per meter.

## **Different Types of Service Sets**

Our ECOLUX Luggage Rack & Air Channel System is available with two different kinds of service sets;

- New Idea CONCAVE Service Set
- IDEA Service Set

**Idea New CONCAVE Service Set** 