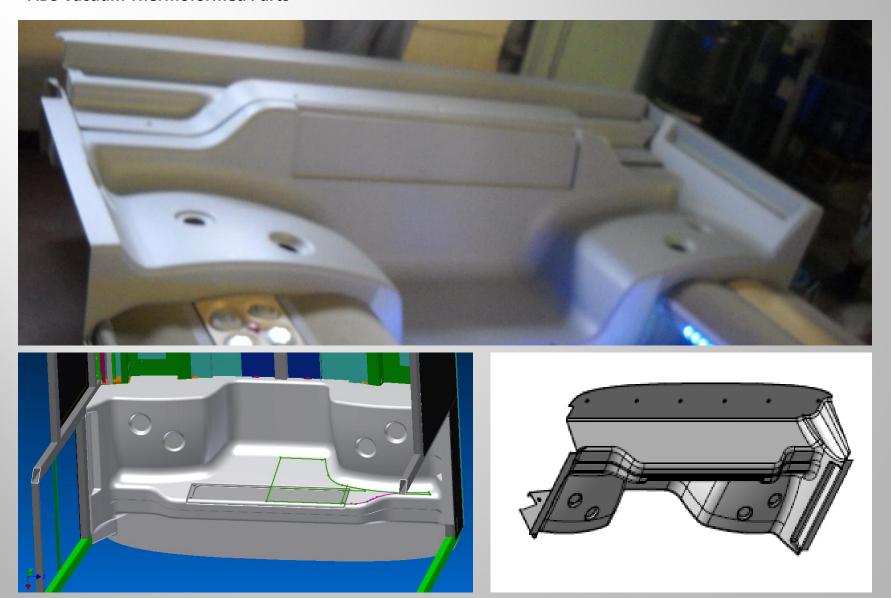

## **ABS Vacuum Thermoformed Parts**

## **ABS Vacuum Thermoformed Parts**

Front Header

Rear Header Central

Rear Header Left & Right

Rear Corner Left & Right

Middle Door Header