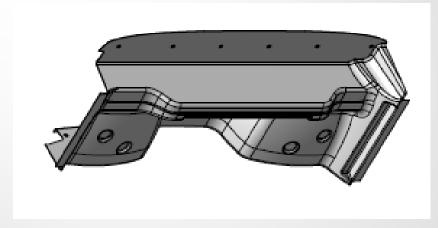

## **ABS Vacuum Thermoformed Parts**

## **ABS Vacuum Thermoformed Parts**

Front Header

Rear Header Central

Rear Header Left & Right

Rear Corner Left & Right

Middle Door Header