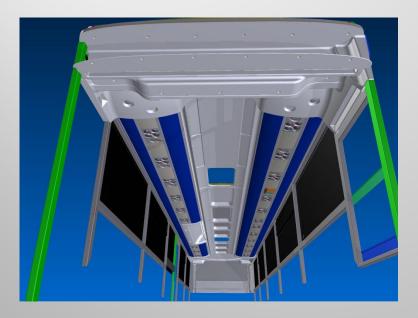

**Section Application** of our system can be easily done to any kind of bus body thanks to it's flexible engineering.

**Support Brackets;** The luggage rack and air channel system is fixed into the vehicle, via the support brackets which are made of laser cut metal + plastic injected combination. The loading capacity of the system is approx. 100 kg per meter.