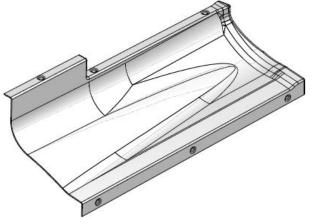

## **ABS Vacuum Thermoformed Parts**

## **ABS Vacuum Thermoformed Parts**

Front Header

Rear Header Central

Rear Header Left & Right

Rear Corner Left & Right

Middle Door Header