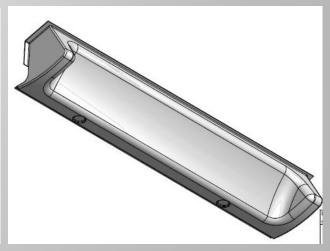

## **ABS Vacuum Thermoformed Parts**

## **ABS Vacuum Thermoformed Parts**

Front Header

Rear Header Central

Rear Header Left & Right

Rear Corner Left & Right

Middle Door Header