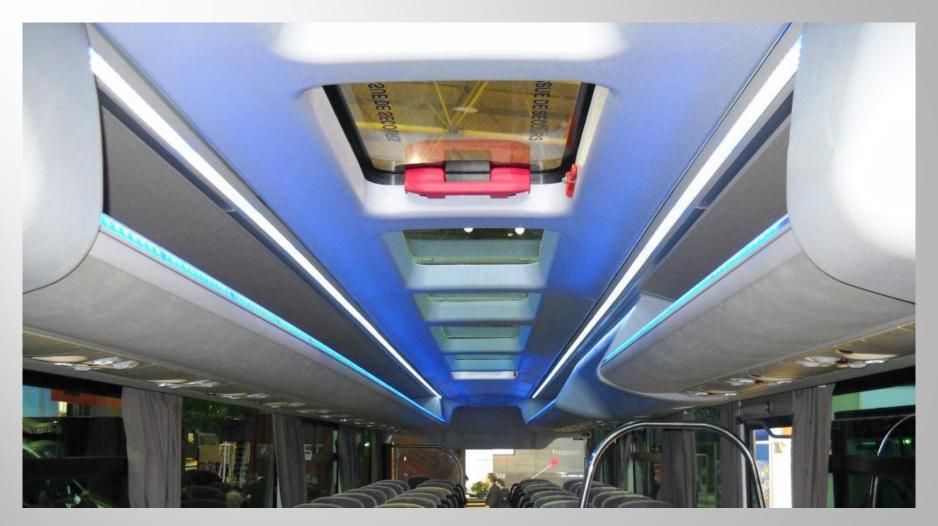

www.ideaotomotiv.com

Our ECOLUX Luggage Rack & Air Channel System is specially designed to be used in the coaches, which would like to be having a competitive cost level. Besides it's reasonable price, it has a wide selection of options as; different kinds of service sets, LED light channels in different positions, etc. Via different types of support brackets; the system is also applicable to different vehicles' sections in different dimensions.

**Section Application** of our system can be easily done to any kind of bus body thanks to it's flexible engineering.

**Support Brackets;** The luggage rack and air channel system is fixed into the vehicle, via the support brackets which are made of laser cut metal + plastic injected combination. The loading capacity of the system is approx. 100 kg per meter.

## **Different Types of Service Sets**

Our ECOLUX Luggage Rack & Air Channel System is available with two different kinds of service sets;

- New Idea CONCAVE Service Set
- IDEA Service Set

**Idea New CONCAVE Service Set** 